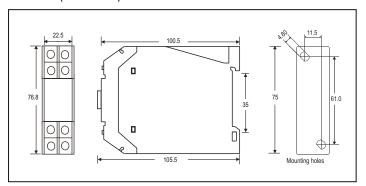

-----------------------------|
| Time ranges | 1 / 2/ 4 / 8min ( ON time)<br>10 / 20 / 40 / 80sec (Pause time) |
| Reset       | On power interruption<br>Reset time > 100msec                   |

### **Auxiliary supply specifications**

| Supply voltage | 20 to 240V AC (50 / 60Hz) |  |
|----------------|---------------------------|--|
| Supply Voltage | 12 to 240V DC             |  |

### **Environmental specifications**

| Temperature                 | Operating: 0 to 50°C<br>Storage: -20 to 75°C |
|-----------------------------|----------------------------------------------|
| Humidity (non - condensing) | 95% RH                                       |

## Mechanical specifications

| Mounting | DIN rail |
|----------|----------|
| Weight   | 100 gms  |

#### Dimensions (All are in mm)



#### **Terminal connections**



### Timing diagram



# **Ordering information**

| Product code | Supply voltage                 | Certification |
|--------------|--------------------------------|---------------|
| 800XMR       | 20 to 240V AC<br>12 to 240V DC |               |