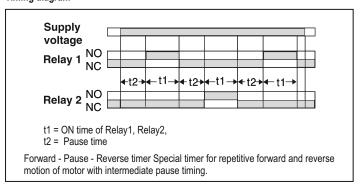

/ 8min ( ON time)<br>10 / 20 / 40 / 80sec (Pause time) |
| Reset       | On power interruption<br>Reset time > 100msec                   |

### **Auxiliary supply specifications**

| Supply voltage | 20 to 240V AC (50 / 60Hz) |  |
|----------------|---------------------------|--|
| Supply Voltage | 12 to 240V DC             |  |

### **Environmental specifications**

| Temperature                 | Operating: 0 to 50°C<br>Storage: -20 to 75°C |
|-----------------------------|----------------------------------------------|
| Humidity (non - condensing) | 95% RH                                       |

## Mechanical specifications

| Mounting | DIN rail |
|----------|----------|
| Weight   | 100 gms  |

#### Dimensions (All are in mm)



#### **Terminal connections**



### Timing diagram



# **Ordering information**

| Product code | Supply voltage                 | Certification |
|--------------|--------------------------------|---------------|
| 800XMR       | 20 to 240V AC<br>12 to 240V DC |               |