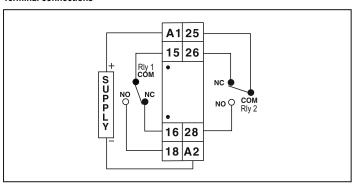

Time ranges | 1 / 2/ 4 / 8min ( ON time)<br>10 / 20 / 40 / 80sec (Pause time) |
| Reset       | On power interruption<br>Reset time > 100msec                   |

### **Auxiliary supply specifications**

| Supply voltage | 20 to 240V AC (50 / 60Hz) |  |
|----------------|---------------------------|--|
| Supply Voltage | 12 to 240V DC             |  |

### **Environmental specifications**

| Temperature                 | Operating: 0 to 50°C<br>Storage: -20 to 75°C |
|-----------------------------|----------------------------------------------|
| Humidity (non - condensing) | 95% RH                                       |

## Mechanical specifications

| Mounting | DIN rail |
|----------|----------|
| Weight   | 100 gms  |

#### Dimensions (All are in mm)



#### **Terminal connections**



### Timing diagram



# **Ordering information**

| Product code | Supply voltage                 | Certification |
|--------------|--------------------------------|---------------|
| 800XMR       | 20 to 240V AC<br>12 to 240V DC |               |