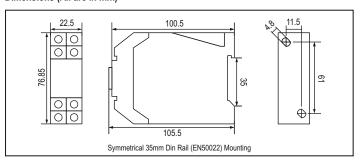

eset time < 100msec |

# Auxiliary supply specifications

| Supply voltage    | 110 to 240V AC / DC (50 / 60Hz)<br>-15% to 10% tolerance |
|-------------------|----------------------------------------------------------|
| Power consumption | 2.5VA max                                                |

### **Environmental specifications**

| Temperature                 | Operating: 0 to 50°C (32 to 122°F)<br>Storage: -20 to 75°C (-4 to 167°F) |
|-----------------------------|--------------------------------------------------------------------------|
| Humidity (non - condensing) | 95% RH                                                                   |

### **Mechanical specifications**

| Mounting | DIN rail |
|----------|----------|
| Weight   | 115 gms  |

# Dimensions (All are in mm)



#### **Terminal connections**



### Timing diagram



# **Ordering information**

| Product code | Supply voltage      | Certification |
|--------------|---------------------|---------------|
| 800POD-180S  | 110 to 240V AC / DC |               |