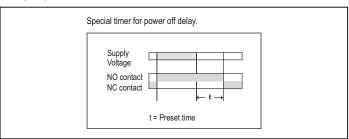

s

| Supply voltage    | 110 to 240V AC / DC (50 / 60Hz)<br>-15% to 10% tolerance |
|-------------------|----------------------------------------------------------|
| Power consumption | 2.5VA max                                                |

### **Environmental specifications**

| Temperature                 | Operating: 0 to 50°C (32 to 122°F)<br>Storage: -20 to 75°C (-4 to 167°F) |
|-----------------------------|--------------------------------------------------------------------------|
| Humidity (non - condensing) | 95% RH                                                                   |

### **Mechanical specifications**

| Mounting | DIN rail |
|----------|----------|
| Weight   | 115 gms  |

# Dimensions (All are in mm)



#### **Terminal connections**



### Timing diagram



# **Ordering information**

| Product code | Supply voltage      | Certification |
|--------------|---------------------|---------------|
| 800POD-180S  | 110 to 240V AC / DC |               |