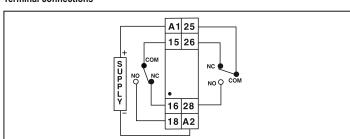

y supply specifications

| Supply voltage    | 110 to 240V AC / DC (50 / 60Hz)<br>-15% to 10% tolerance |
|-------------------|----------------------------------------------------------|
| Power consumption | 2.5VA max                                                |

### **Environmental specifications**

| Temperature                 | Operating: 0 to 50°C (32 to 122°F)<br>Storage: -20 to 75°C (-4 to 167°F) |
|-----------------------------|--------------------------------------------------------------------------|
| Humidity (non - condensing) | 95% RH                                                                   |

### **Mechanical specifications**

| Mounting | DIN rail |
|----------|----------|
| Weight   | 115 gms  |

# Dimensions (All are in mm)



#### **Terminal connections**



### Timing diagram



# **Ordering information**

| Product code | Supply voltage      | Certification |
|--------------|---------------------|---------------|
| 800POD-180S  | 110 to 240V AC / DC |               |