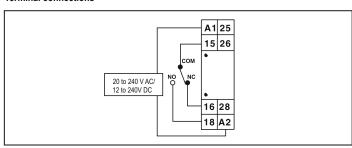

#### **Terminal connections**

## Auxiliary supply specifications

| Supply voltage    | 20V to 240VAC, 12V to 240 VDC |
|-------------------|-------------------------------|
| Power consumption | 6VA max                       |