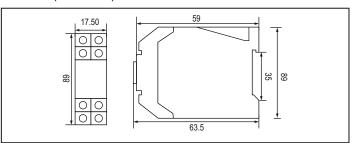

t       | On power interruption Reset time <100 msec                              |

## Auxiliary supply specifications

| Supply voltage    | 20V to 240VAC, 12V to 240 VDC |
|-------------------|-------------------------------|
| Power consumption | 6VA max                       |

#### **Environmental specifications**

| Temperature                 | Operating : 0 to 50°C (32 to 122°F)<br>Storage : -20 to 75°C (-4 to 167°F) |
|-----------------------------|----------------------------------------------------------------------------|
| Humidity (non - condensing) | 95% RH                                                                     |

#### **Mechanical specifications**

| Mounting | DIN rail |  |
|----------|----------|--|
| Weight   | 115 gms  |  |

## Dimensions (All are in mm)



#### **Terminal connections**



## Timing diagram



# **Ordering information**

| Product code | Supply voltage                 | Certification |
|--------------|--------------------------------|---------------|
| 642XA        | 20 to 240V AC<br>12 to 240V DC |               |