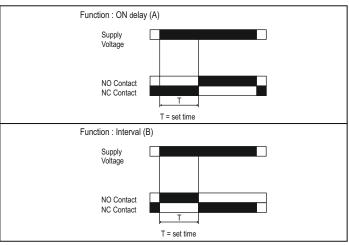

## Timing diagram

### **Functional specifications**

| Modes       | ON delay / Interval                                                     |
|-------------|-------------------------------------------------------------------------|
| Time ranges | 0 - 3sec / min<br>0 - 10sec / min<br>0 - 30sec / min<br>0 - 60sec / min |
| Resolution  | 0.3sec                                                                  |
| Reset       | On power interruption Reset time <100 msec                              |