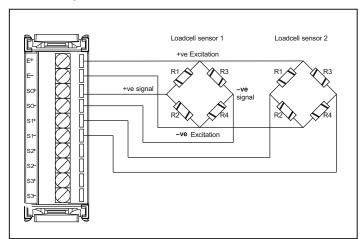

*Electrical specifications**

No. of channels 4 Channels Measurement range ±19.5mV, ±39mV, ±1.25V, ±2.5V Excitation output voltage 5V DC ±10% Type of input Differential 24 Bits Digital resolution 4 Wire Applicable sensor type Input offset drift 100nV/° C Temperature coef. span ±2.5ppm/° C ±0.05% full scale Linearity error Gain error 0.1% Gain drift 3ppm/° C 50ms to 400ms (User configurable) Conversion time  $350\Omega$ Permitted load cell resistance

Common mode rejection

@ 50/60 Hz

**General specifications** 

| Ambient operating temperature | 0°C to 55°C   |
|-------------------------------|---------------|
| Humidity                      | 95%           |
| Ambient storage temperature   | -20°C to 70°C |
| Weight                        | 40gms         |

≥100dB

### Terminal diagram



# **Ordering information**

| Product code | Description                   | Certification       |
|--------------|-------------------------------|---------------------|
| FL-SC-LC04   | 4 Channel loadcell input card | ( € RoHS in process |

www.selec.com